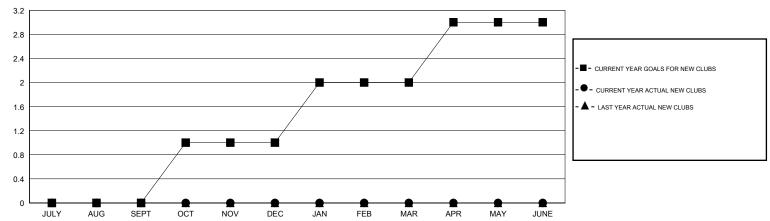

## GOALS AND ACTUAL NEW CLUBS CUMULATIVE

| DROPPED CLUBS: 0  DROPPED MEMBERS   |                    | 18 CLUBS OF 39 ADDED 1 OR MORE NEW MEMBERS | GENDER DISTRIBU<br>MALE<br>FEMALE                          | JTION<br>594 (67.04%)<br>292 (32.96%) |                 |
|-------------------------------------|--------------------|--------------------------------------------|------------------------------------------------------------|---------------------------------------|-----------------|
| DECEASED CLUB CANCELLED OTHER TOTAL | 1<br>0<br>32<br>33 | CLICK HERE FOR HEALTH ASSESSMENT DATA      | FAMILY UNIT MEMBERS HEAD OF HOUSEHOLD NON-HEAD OF HOUSEHOL | LD                                    | 129<br>63<br>66 |