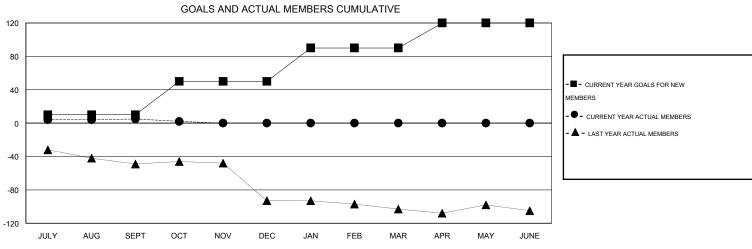

## GOALS AND ACTUAL NEW CLUBS CUMULATIVE

| DROPPED CLUBS: 0  DROPPED MEMBERS   |                    | 18 CLUBS OF 39 ADDED 1 OR MORE NEW MEMBERS | GENDER DISTRIBU<br>MALE<br>FEMALE                          | JTION<br>594 (67.04%)<br>292 (32.96%) |                 |
|-------------------------------------|--------------------|--------------------------------------------|------------------------------------------------------------|---------------------------------------|-----------------|
| DECEASED CLUB CANCELLED OTHER TOTAL | 1<br>0<br>32<br>33 | CLICK HERE FOR HEALTH ASSESSMENT DATA      | FAMILY UNIT MEMBERS HEAD OF HOUSEHOLD NON-HEAD OF HOUSEHOL | LD                                    | 129<br>63<br>66 |